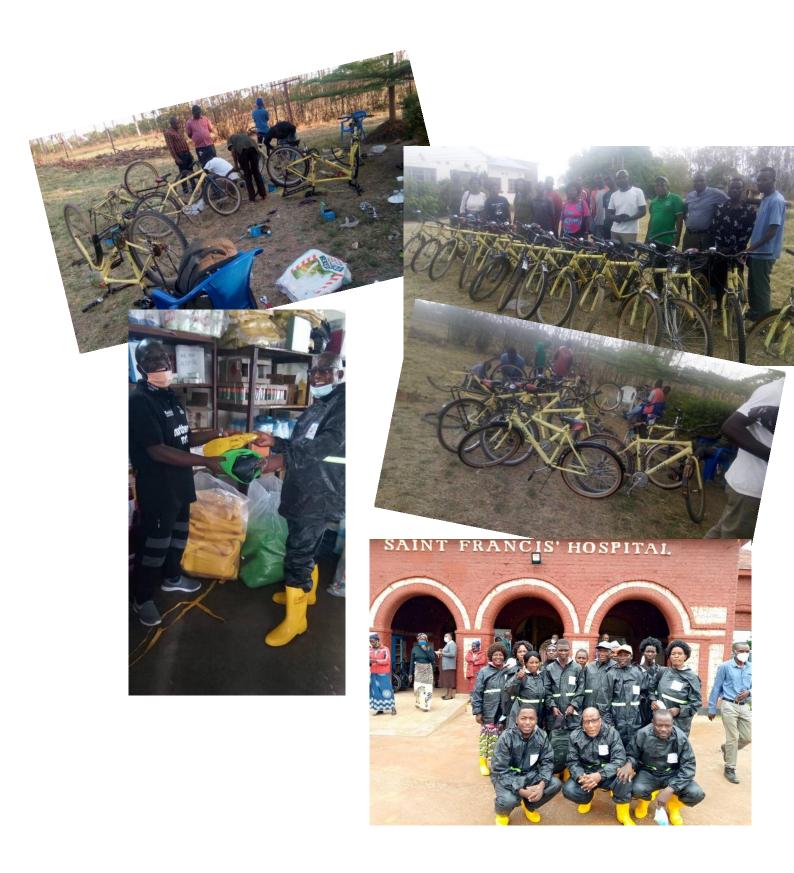

## **Progress**

- Additional funding during 2021 totalling £2604 was allocated to the project
- A maintenance workshop was held on 13-14<sup>th</sup> October and 26 bikes were overhauled (see appendix)
- Waterproof wear was provided to enable volunteers to more comfortably visit patients during the rainy season

# Appendix: Repair workshop and clothing provision

Bike repair maintenance: TB Corner volunteers

|    | Name     | Volunteer              | Currently active? (Yes/No) | Repaired<br>October<br>2021(tick) | Requires<br>Work<br>(tick) | Comments                              |
|----|----------|------------------------|----------------------------|-----------------------------------|----------------------------|---------------------------------------|
| 1  | Joshua   | LOVENESS               | 465                        | NO                                | NO                         | BICYCLE WAS STOLLEN                   |
| 2  | Ruth     | RACHEAL                | YES                        | NO                                | NO                         | BICYCLE WAS STOLLEN AT KATETE STORES. |
| 3  | Samuel   | JOSEPH DAKA            | YES                        | ~                                 | No                         | REPAIRED OCTOBER 2021                 |
| 4  | Ezra     | FLORENCE               | No                         | No                                | NO                         | GOT MARKED AND SHIFTED TO LUBAKA.     |
| 5  | Nehemiah | LOVENES                | YES                        | L                                 | NO                         | REPAIRED OCTUBER 2021                 |
| 6  | Esther   | PATIENCE<br>M. SIKWEBA | YES                        | V                                 | NO                         | REPAIRED OCTOBER 2021                 |
| 7  | Job      | MARY M<br>NYIKA        | YES                        | 1                                 | NO                         | REPAIRED OCTOBER, 2021                |
| 8  | Solomon  | MARTHA                 | YES                        | -                                 | No                         | REPAIRED OCTORER 2021                 |
| 9  | Isaiah   | MERCY<br>TEMBO         | YES                        | V                                 | NO                         | REPAIRED OCTOBER, 2021                |
| 10 | Jeremiah | FADALES<br>PHIRI       | YES                        | ~                                 | NO                         | REPAIRED OCTOBER 2021                 |